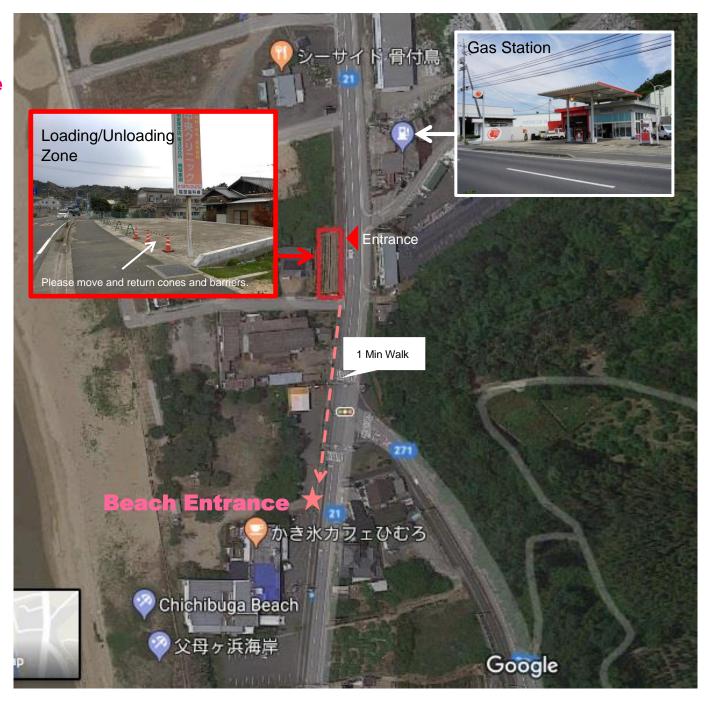

## **Chichibugahama Beach Bus Loading/Unloading Zone**

- •When loading or unloading bus passengers at Chichibugahama Beach, please use the place designated on the map, as stopping on the side of the road will cause a traffic jam.
- •There is no staff at the drop off, so please move the cones and barriers by yourself. The loading zone is small, so we recommend backing the bus in.
- •Please be sure to return cones and barriers to their original position when you leave.
- •This space is only for loading and unloading passengers. After you have unloaded passengers, please move the bus to the Chichibugahama Beach bus parking area.
- •Please be respectful of neighboring residents.

Please feel free to use the loading/unloading zone through March 15, 2018.

[Inquiries] Mitoyo Tourism & Exchange Authority TEL: 0875 - 56 - 5880 (Closed Tuesdays)